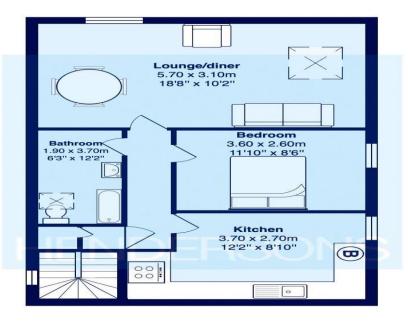

The cosy living space with its sunny disposition is light and airy with quirky feature window and plenty of room for a dining area. The well-proportioned kitchen has ample counter space and again an arched window overlooking the treetops of Pannett Park.

Off the hallway that runs the length of the property, there is one double bedroom and then a separate bathroom with shower over and white suite. Predominantly utilised as a holiday let by its current owner, it is offered with parking on a first come first served basis.