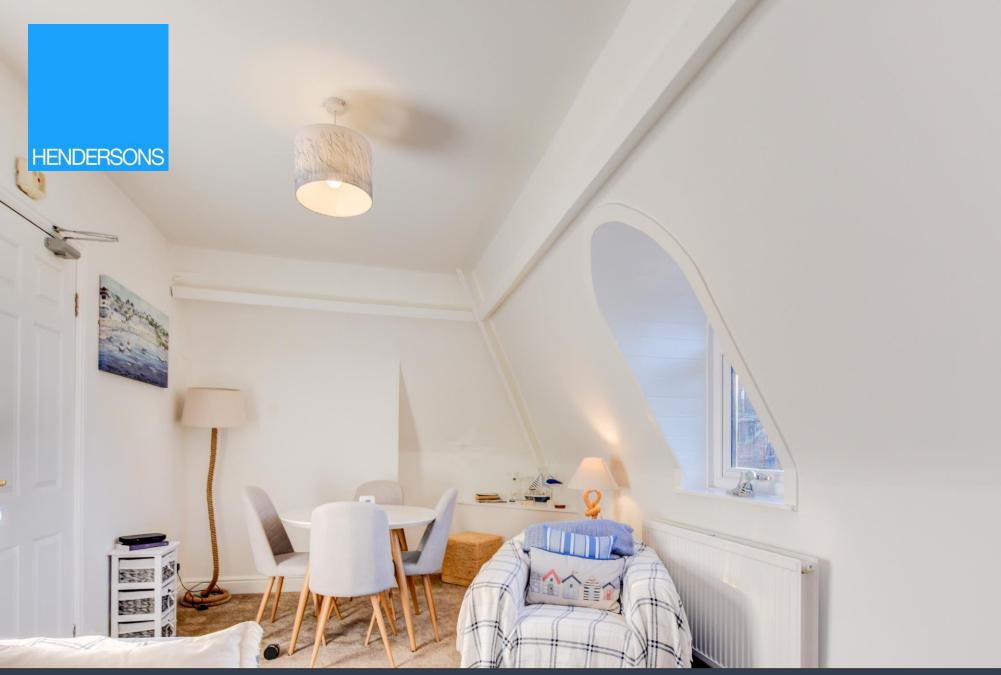

The cosy living space with its sunny disposition is light and airy with quirky feature window and plenty of room for a dining area. The well-proportioned kitchen has ample counter space and again an arched window overlooking the treetops of Pannett Park.