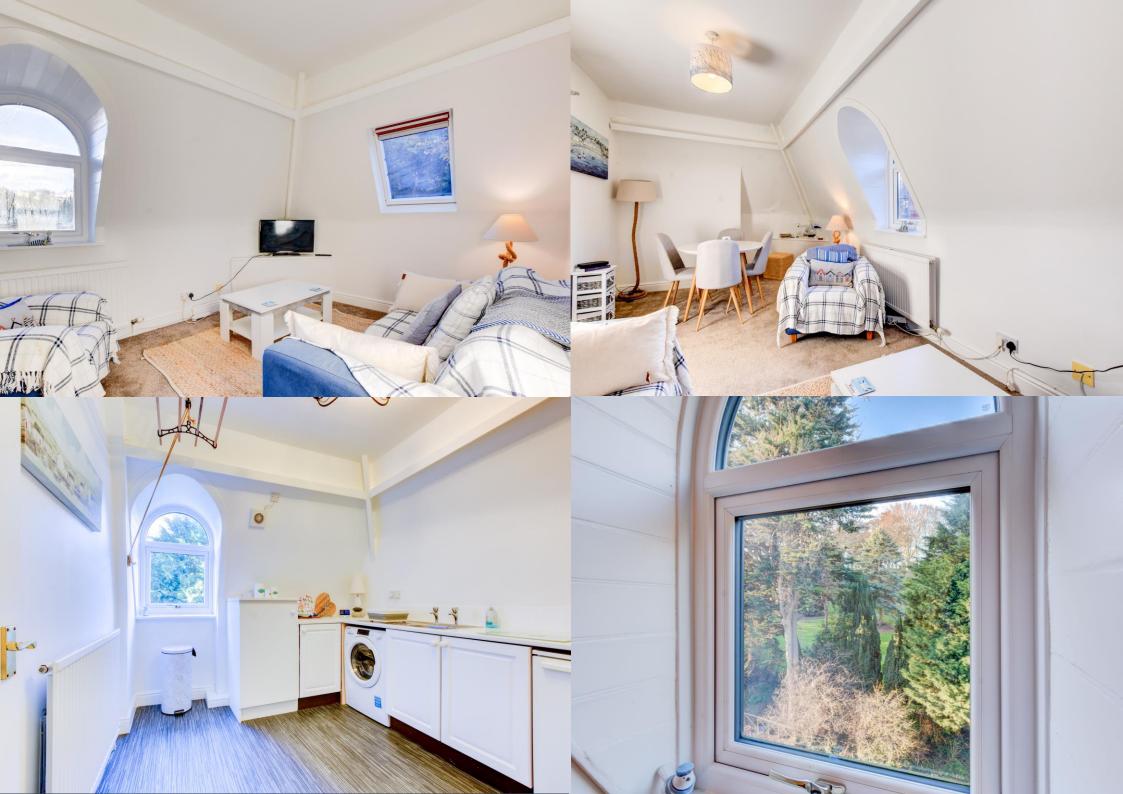

The cosy living space with its sunny disposition is light and airy with quirky feature window and plenty of room for a dining area. The well-proportioned kitchen has ample counter space and again an arched window overlooking the treetops of Pannett Park.

Off the hallway that runs the length of the property, there is one double bedroom and then a separate bathroom with shower over and white suite. Predominantly utilised as a holiday let by its current owner, it is offered with parking on a first come first served basis.