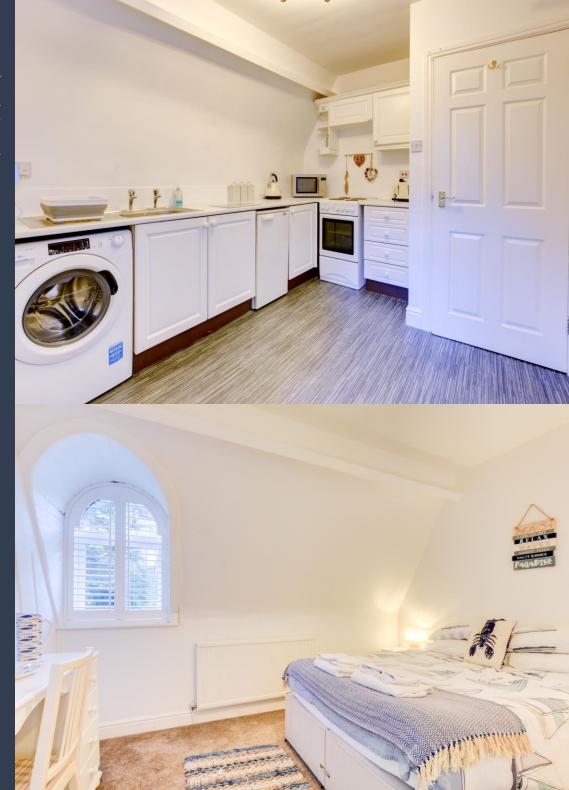

The cosy living space with its sunny disposition is light and airy with quirky feature window and plenty of room for a dining area. The well-proportioned kitchen has ample counter space and again an arched window overlooking the treetops of Pannett Park.

Off the hallway that runs the length of the property, there is one double bedroom and then a separate bathroom with shower over and white suite. Predominantly utilised as a holiday let by its current owner, it is offered with parking on a first come first served basis.